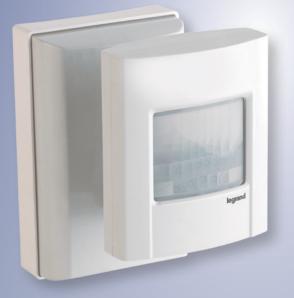

## ACCURATE DETECTION Triscan Swire Weatherproof Sensor

**88TRI3W** 

Accurate detection with 3-in-1 passive infrared (PIR), microwave and photoelectric sensors

Weatherproof IP66 rating - ideal for harsh environments

Large coverage area through a long detection range (18m) and wide detection angle (120°)

Adjustable time delay, LUX and detection range

Concealed wiring provides extra security

## ACCURATE DETECTION

| Cat No                | 488TRI3W                                             |
|-----------------------|------------------------------------------------------|
| Description           | 3-Wire Sensor                                        |
| Supply voltage        | 230-240V a.c.                                        |
| Min/Max load          | 0VA – 2400VA                                         |
| Detection method      | Passive infrared, microwave and photoelectric sensor |
| Detection angle       | 120°                                                 |
| Lux adjustment        | 10 Lux to full sun                                   |
| Time on adjustment    | 8 seconds to 15 minutes                              |
| Head swivel           | 120°                                                 |
| IP rating             | IP66                                                 |
| Colour                | White (WE)                                           |
| Operating temperature | 0° to 40°C                                           |
| Mounting              | Fits standard 84mm mounting block (included)         |
| Mounting height       | 1.8 – 2.4 metres                                     |